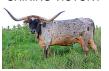

Dragon Fire measured 61.25" tip-to-tip on 09/07/2024,

61.2500 on 09/07/2024 TTT:

Courtesy of Dirty Spur Cattle Company

**COWBOY TUFF CHEX** 

**COWBOY CHEX** 

**BL RIO CATCHIT** 

DRAGON PEARL

**DRAG IRON** 