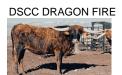

## **DSCC DRAGON FIRE**

Date of Birth: 04/15/2022 Registration 1: Pending

Sale Price:

Breeder: Stockton/Burton Owner: Dirty Spur Cattle Co.

This beautiful brindle daughter of the famous Dragon Lady (92") from Stockton/Burton Ranch is a real knockout. Her sire is the famous Reckon So, a Cowboy Tuff Chex son out of Dragon Pearl. These genetics are hard to come by in the industry, as nothing like this has ever been sold out of the Stockton/Burton herd.

Dragon Fire measured 61.25" tip-to-tip on 09/07/2024,

61.2500 on 09/07/2024 TTT:

Courtesy of Dirty Spur Cattle Company

**COWBOY TUFF CHEX** 

**COWBOY CHEX** 

**BL RIO CATCHIT** 

DRAGON PEARL

**DRAG IRON** 