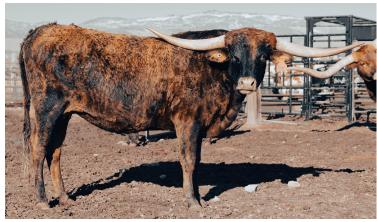

## **DSCC DRAGON FIRE**

Date of Birth: 04/15/2022 Registration 1: Pending

Sale Price:

Breeder: Stockton/Burton Owner: Dirty Spur Cattle Co.

This beautiful brindle daughter of the famous Dragon Lady (92") from Stockton/Burton Ranch is a real knockout. Her sire is the famous Reckon So, a Cowboy Tuff Chex son out of Dragon Pearl. These genetics are hard to come by in the industry, as nothing like this has ever been sold out of the Stockton/Burton herd.

Dragon Fire measured 61.25" tip-to-tip on 09/07/2024,

61.2500 on 09/07/2024 TTT:

Courtesy of Dirty Spur Cattle Company

**COWBOY TUFF CHEX** 

**COWBOY CHEX** 

**BL RIO CATCHIT** 

DRAGON PEARL

**DRAG IRON** 